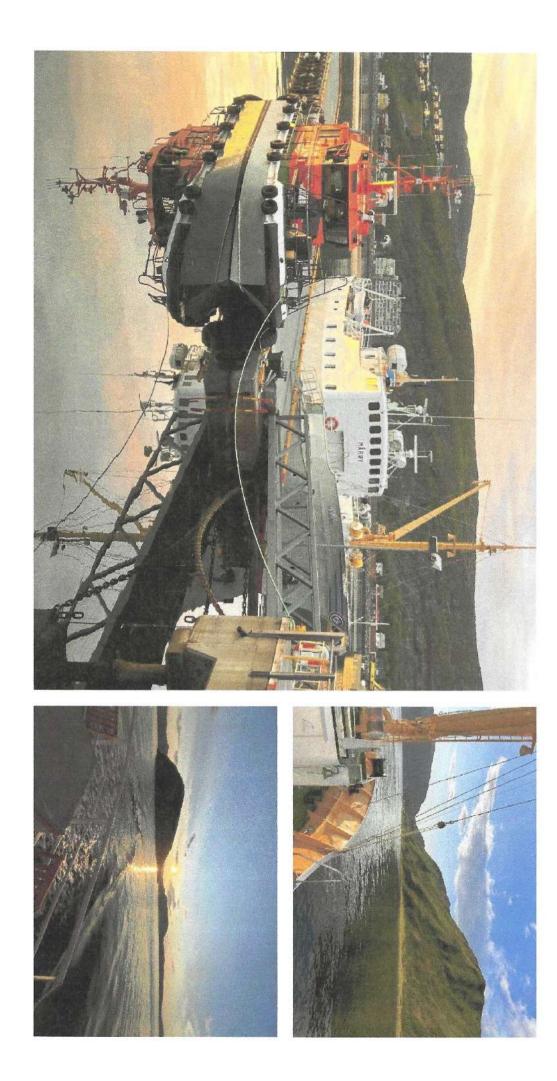

### LOFOTEN ADVENTURE LE PROGRAMME PREVISIONNEL juin 2026

- Vol Paris C.D.G-Harstad aller et Tromsø-Paris CDG retour
- Transfert de qqs minutes sur Mårøy, installation et appareillage pour une navigation au sud vers Senja, itinéraire adapté en fonction de la météo. L'avitaillement sera fait sur place.
- Navigation pour rejoindre Svolvær, porte d'entrée des Lofoten, étape sur place
- 6 jours de navigation dans les Lofoten, avec appareillage le matin 2-3h de navigation et activités en journée, suivi de 1-2h de navigation avant mouillage ou étape portuaire.
- Retour vers Tromsø en 1,5 journée soirée du 28 juin 2026 à Tromsø
- Vol retour Tromsø-Paris via Oslo le 29 juin 2026

#### Mårøy un bateau de caractère