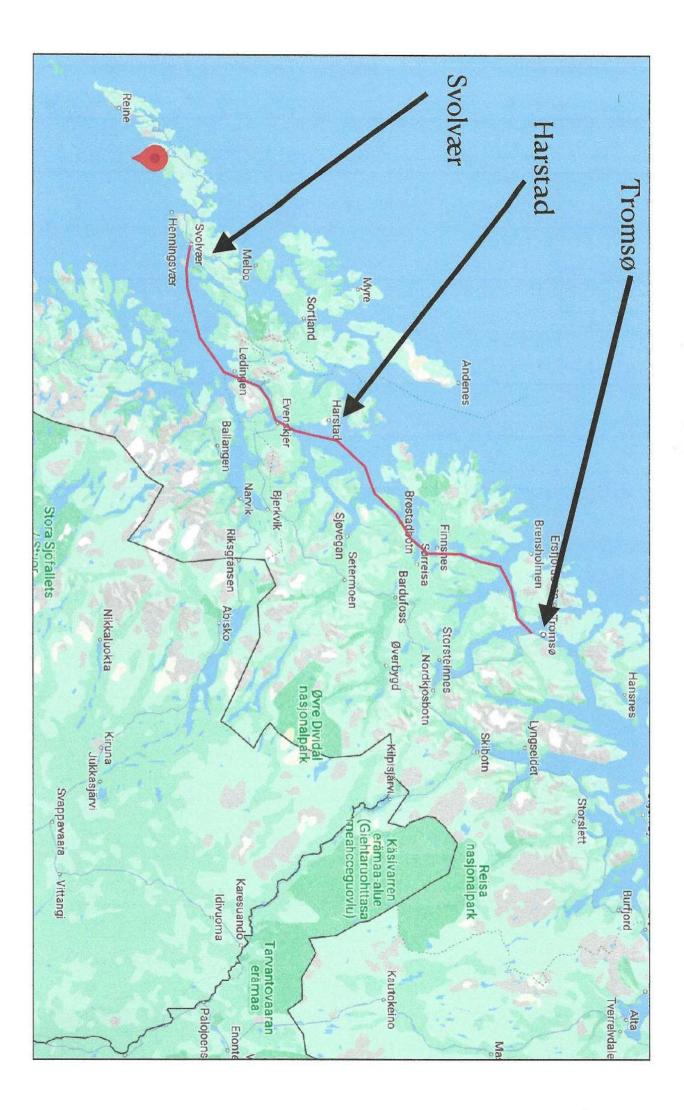

### LOFOTEN ADVENTURE LE PROGRAMME PREVISIONNEL juin 2026

- Vol Paris C.D.G-Harstad aller et Tromsø-Paris CDG retour
- Transfert de qqs minutes sur Mårøy, installation et appareillage pour une navigation au sud vers Senja, itinéraire adapté en fonction de la météo. L'avitaillement sera fait sur place.
- Navigation pour rejoindre Svolvær, porte d'entrée des Lofoten, étape sur place
- 6 jours de navigation dans les Lofoten, avec appareillage le matin 2-3h de navigation et activités en journée, suivi de 1-2h de navigation avant mouillage ou étape portuaire.
- Retour vers Tromsø en 1,5 journée soirée du 28 juin 2026 à Tromsø
- Vol retour Tromsø-Paris via Oslo le 29 juin 2026