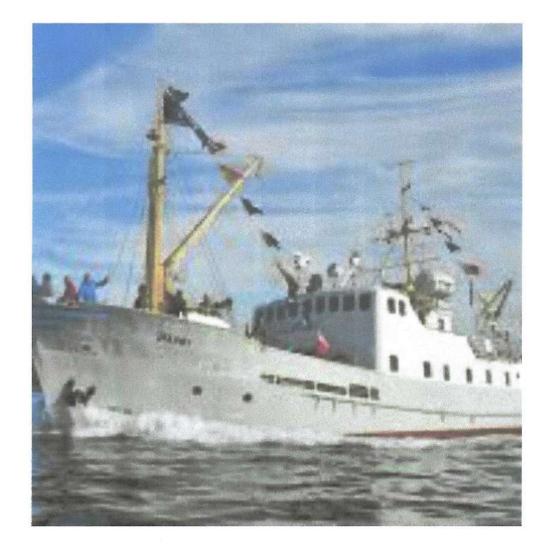

## LOFOTEN ADVENTURE SOSDS JUIN 2026



Les îles Lofoten, situées au large de la côte norvégienne, sont un véritable paradis pour les amoureux de la nature. Imaginezvous explorer des fjords majestueux, des plages de sable blanc et des villages de pêcheurs pittoresques. Les aurores boréales illuminent le ciel nocturne, créant un spectacle époustouflant. Les activités ne manquent pas, que ce soit la pêche, la randonnée, le kayak ou simplement se détendre en admirant le paysage à couper le souffle. Les îles Lofoten sont une destination unique qui promet des souvenirs inoubliables. Alors, pourquoi attendre ? Embarquez pour une aventure inoubliable dans ce coin de paradis préservé.









#### LOFOTEN ADVENTURE L'ESPRIT DU VOYAGE

- Adventure « spirit », c.a.d « comme au Nordkinn, comme au Brésil, comme à l'alpage de Lou » !
- Participation de tous aux tâches domestiques
- Caisse de bord commune pour l'avitaillement
- Entretien de la propreté des cabines, des toilettes et des parties communes
- Découverte contemplative et sportive des archipels des Vestarålen et Lofoten
- Alternance de navigations et d'activités: marches, vélos, Kayak, musées.
- Etapes dans des ports pour profiter des équipements sanitaires
- Mouillage dans des spots « hors sentiers battus »
- Adaptation aux conditions météorologiques
- Voyage « 8 Jours sur place » + voyages A/R (les tarifs agences sont toujours 5/6 jours sur place)



### LOFOTEN ADVENTURE LE PROGRAMME PREVISIONNEL juin 2026

- Vol